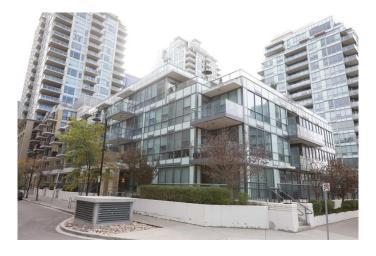

# \$259,900 - 304, 51 Waterfront Mews Sw, Calgary

MLS® #A2177147

# \$259,900

1 Bedroom, 1.00 Bathroom, 378 sqft Residential on 0.00 Acres

Chinatown, Calgary, Alberta

\* PRICE REDUCED \* Good starter home or investment property, welcome to this very well kept apartment unit in the heart of downtown. Walking distance to Prince's Island Park, Bow River, restaurants, public transits, and shopping. It features laminated flooring throughout and tiles in the bathroom, quartz counter tops, high end stainless appliances, and gas cook top, good size balcony with beautiful view of the Bow River and BBQ gas hood up, and in suite laundry. It has underground parking stall and storage locker. This building has 24 hours concierge/security, large gym area, hot tub, pool table, guest suite, and also underground visitor parking. It closes to park, playground, restaurants, shopping, and easy access to major roads. \*\* 304 51 Waterfront Mews SW \*\*