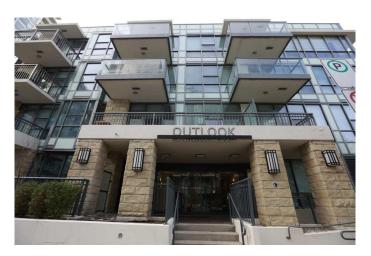

# \$259,900 - 304, 51 Waterfront Mews Sw, Calgary

MLS® #A2177147

# \$259,900

1 Bedroom, 1.00 Bathroom, 378 sqft Residential on 0.00 Acres

Chinatown, Calgary, Alberta

\* PRICE REDUCED \* Good starter home or investment property, welcome to this very well kept apartment unit in the heart of downtown. Walking distance to Prince's Island Park, Bow River, restaurants, public transits, and shopping. It features laminated flooring throughout and tiles in the bathroom, quartz counter tops, high end stainless appliances, and gas cook top, good size balcony with beautiful view of the Bow River and BBQ gas hood up, and in suite laundry. It has underground parking stall and storage locker. This building has 24 hours concierge/security, large gym area, hot tub, pool table, guest suite, and also underground visitor parking. It closes to park, playground, restaurants, shopping, and easy access to major roads. \*\* 304 51 Waterfront Mews SW \*\*