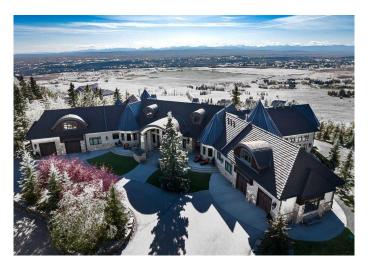

## \$12,950,000

5 Bedroom, 9.00 Bathroom, 5,851 sqft Residential on 18.50 Acres

NONE, Rural Rocky View County, Alberta

Situated on a tranquil 20-acre expanse on the eastern escarpment of the Springbank valley, this stunning residence offers unparalleled privacy. Custom-designed and built by McKinley Masters of Calgary for the original owner, the property's conception was driven by a deep commitment to seclusion. In line with the seller's wishes, details have been carefully curated to preserve privacy for prospective owners. Open disclosure for qualified buyers will be provide

#### **Essential Information**

MLS® # A2198065 Price \$12,950,000

Bedrooms 5
Bathrooms 9.00

Full Baths 7
Half Baths 2

Square Footage 5,851 Acres 18.50

Year Built 2015

Type Residential Sub-Type Detached

Style Acreage with Residence, Bungalow

#### **Exterior**

Exterior Features Courtyard

Lot Description Native Plants

Roof Asphalt Shingle

Construction Wood Frame

Foundation Poured Concrete