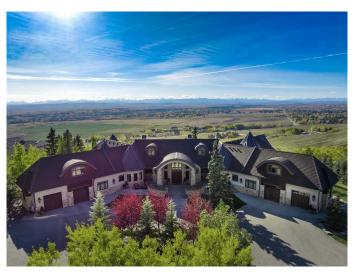

## \$12,950,000

5 Bedroom, 9.00 Bathroom, 5,851 sqft Residential on 18.50 Acres

NONE, Rural Rocky View County, Alberta

Situated on a tranquil 20-acre expanse on the eastern escarpment of the Springbank valley, this stunning residence offers unparalleled privacy. Custom-designed and built by McKinley Masters of Calgary for the original owner, the property's conception was driven by a deep commitment to seclusion. In line with the seller's wishes, details have been carefully curated to preserve privacy for prospective owners. Open disclosure for qualified buyers will be provide

#### **Essential Information**

MLS® # A2198065 Price \$12,950,000

Bedrooms 5
Bathrooms 9.00

Full Baths 7
Half Baths 2

Square Footage 5,851 Acres 18.50

Year Built 2015

Type Residential Sub-Type Detached

Style Acreage with Residence, Bungalow

#### **Exterior**

Exterior Features Courtyard

Lot Description Native Plants

Roof Asphalt Shingle

Construction Wood Frame

Foundation Poured Concrete