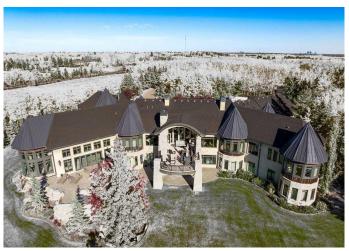

## \$12,950,000

5 Bedroom, 9.00 Bathroom, 5,851 sqft Residential on 18.50 Acres

NONE, Rural Rocky View County, Alberta

Situated on a tranquil 20-acre expanse on the eastern escarpment of the Springbank valley, this stunning residence offers unparalleled privacy. Custom-designed and built by McKinley Masters of Calgary for the original owner, the property's conception was driven by a deep commitment to seclusion. In line with the seller's wishes, details have been carefully curated to preserve privacy for prospective owners. Open disclosure for qualified buyers will be provide

#### **Essential Information**

MLS® # A2198065 Price \$12,950,000

Bedrooms 5
Bathrooms 9.00

Full Baths 7
Half Baths 2

Square Footage 5,851 Acres 18.50

Year Built 2015

Type Residential Sub-Type Detached

Style Acreage with Residence, Bungalow

#### **Exterior**

Exterior Features Courtyard

Lot Description Native Plants

Roof Asphalt Shingle

Construction Wood Frame

Foundation Poured Concrete