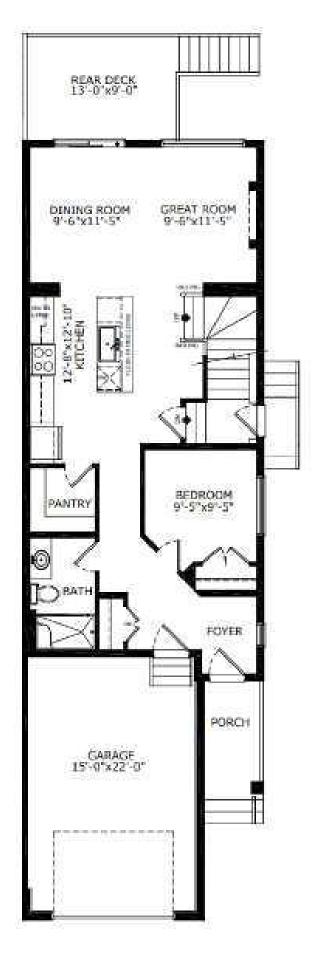

## \$639,500

4 Bedroom, 3.00 Bathroom, 1,883 sqft Residential on 0.07 Acres

Lanark, Airdrie, Alberta

Welcome to the stunning Luna – a modern family home designed for both luxury and convenience. This home features a spacious kitchen with sleek stainless-steel appliances, a gas range, chimney hood fan, built-in microwave, and a walk-in pantry. Enjoy comfort with a 9′ basement, side entrance, and a rear wood deck with BBQ gas line RI. The main floor offers a bedroom and full bathroom. The master ensuite boasts dual undermount sinks, a soaker tub, and a tiled shower with barn-style door. The home features elegant paint-grade railing with iron spindles, a modern electric fireplace, and a vaulted ceiling in the bonus room. Photos are representative.

#### **Essential Information**

MLS® # A2202238

Price \$639,500

Bedrooms 4

Bathrooms 3.00

Full Baths 3

Square Footage 1,883

Acres 0.07