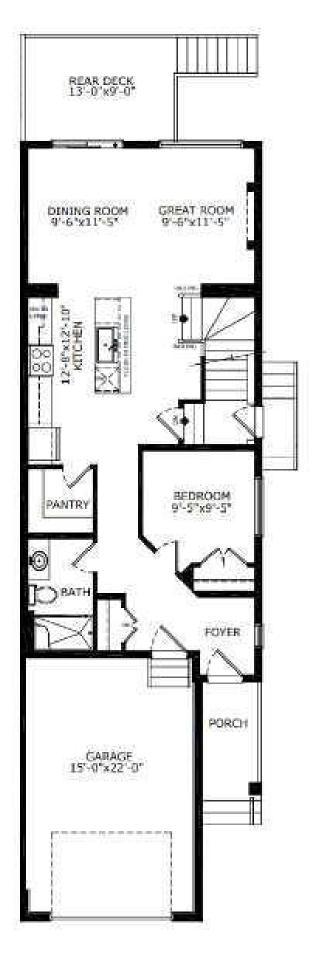

## \$689,400

4 Bedroom, 3.00 Bathroom, 2,138 sqft Residential on 0.07 Acres

Lanark, Airdrie, Alberta

Introducing the Caspian 2, a home that combines elegance and functionality. The gourmet kitchen is equipped with stainless-steel appliances, a waterfall island edge, a gas range, chimney hood fan, and a walk-in pantry. Enjoy a 9' basement, side entrance, and a rear wood deck with BBQ gas line RI. A main floor bedroom with a full bathroom adds flexibility. The luxurious ensuite features dual undermount sinks, a soaker tub, and a tiled shower with a barn-style door. Additional features include a modern electric fireplace with tile and vaulted ceilings in the bonus room. Photos are representative.