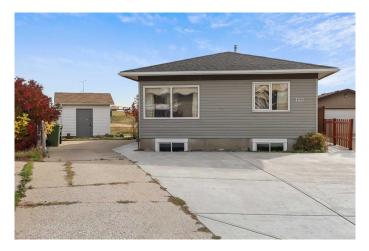

#### \$550,000

5 Bedroom, 2.00 Bathroom, 961 sqft Residential on 0.12 Acres

Abbeydale, Calgary, Alberta

**INVESTOR ALERT!** This well-maintained bungalow sits on a spacious pie lot and offers incredible income potential. With FIVE bedrooms and two bathrooms, the home features two separate living spacesâ€"one on each level. Recent updates include new siding, roof, windows, flooring, and A/C, all completed in 2022. The bright main floor has a functional layout with a tucked-away kitchen and dining area, featuring a gas stove, stylish backsplash, updated cabinetry, and plenty of cupboard space. The cozy family room has a large window, allowing for plenty of natural light, and three generously sized bedrooms with ample closet space complete the main level. The fully renovated illegal BASEMENT SUITE has all-new vinyl flooring, fresh paint, and updated trim, offering two bedrooms, a three-piece bathroom, a full kitchen, and a spacious family room. Each basement bedroom also has MASSIVE egress compliant windows! Additional features include a newer high-efficiency furnace, a newer hot water tank, a laundry room, and plenty of storage. The low-maintenance backyard boasts a beautiful deck, a fire pit area, and a storage shed, with ample parking for an RV, trailer, or up to six vehicles. Smart home features like WiFi-enabled switches add convenience. This incredible opportunity won't lastâ€"schedule your viewing today!