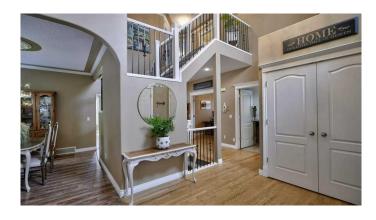

Step inside and be greeted by a grand open to above fover leading to spacious formal living and dining rooms, perfect for entertaining guests or enjoying family gatherings. The large windows allow natural light to flood these elegant spaces, while the hardwood floors and tasteful design provide a warm and inviting atmosphere. The upgraded kitchen featuring stainless steel appliances, granite countertops, ample cabinetry, corner pantry and a large central island ideal for meal prep and casual dining. A sunny breakfast nook flows through to a bright family room with cozy fireplace and also includes a dedicated office space, offering the perfect environment for working from home or a quiet area for personal projects. A powder room and main floor laundry top off this great main floor.

Upstairs, you'II find three generous bedrooms, including a luxurious master suite with a spa-like ensuite bathroom, a walk-in closet and access to a lovely balcony. The additional two bedrooms offer plenty of space for family or guests.