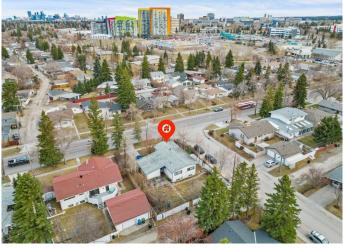

#### \$839,900

4 Bedroom, 2.00 Bathroom, 1,136 sqft Residential on 0.16 Acres

Brentwood, Calgary, Alberta

Endless Possibilities in Prime Brentwood Location!

Developers and Investorsâ€"this is the rare gem you've been waiting for! Sitting on a premium corner lot in the heart of Brentwood, one of Calgary's most desirable and well-established communities, this massive 640 sq. meter property is bursting with potential.

Whether you're wanting to do a major renovation, a redevelopment; or just looking to hold onto a high-value piece of land, this location offers unbeatable opportunities. Just steps away from the University of Calgary, Brentwood Village Shopping Centre, and the LRT station, this lot is perfectly positioned for long-term growth and strong rental demand.

# **Community Information**

| 4203 Brisebois Drive Nw |
|-------------------------|
| Brentwood               |
| Calgary                 |
| Calgary                 |
| Alberta                 |
| T2L 2G1                 |
|                         |