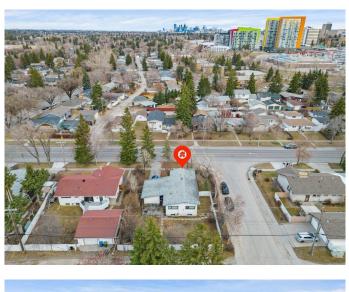

#### \$839,900

4 Bedroom, 2.00 Bathroom, 1,136 sqft Residential on 0.16 Acres

Brentwood, Calgary, Alberta

Endless Possibilities in Prime Brentwood Location!

Developers and Investorsâ€"this is the rare gem you've been waiting for! Sitting on a premium corner lot in the heart of Brentwood, one of Calgary's most desirable and well-established communities, this massive 640 sq. meter property is bursting with potential.

Whether you're wanting to do a major renovation, a redevelopment; or just looking to hold onto a high-value piece of land, this location offers unbeatable opportunities. Just steps away from the University of Calgary, Brentwood Village Shopping Centre, and the LRT station, this lot is perfectly positioned for long-term growth and strong rental demand.

# **Community Information**

| 4203 Brisebois Drive Nw |
|-------------------------|
| Brentwood               |
| Calgary                 |
| Calgary                 |
| Alberta                 |
| T2L 2G1                 |
|                         |