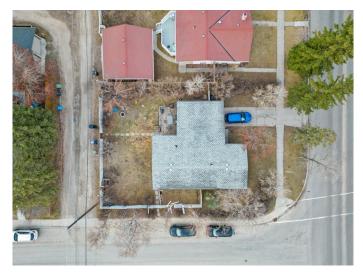

#### \$839,900

4 Bedroom, 2.00 Bathroom, 1,136 sqft Residential on 0.16 Acres

Brentwood, Calgary, Alberta

Endless Possibilities in Prime Brentwood Location!

Developers and Investorsâ€"this is the rare gem you've been waiting for! Sitting on a premium corner lot in the heart of Brentwood, one of Calgary's most desirable and well-established communities, this massive 640 sq. meter property is bursting with potential.

#### Exterior

| Exterior Features | Garden, Other, Private Yard                                         |
|-------------------|---------------------------------------------------------------------|
| Lot Description   | Back Lane, Back Yard, Corner Lot, Level, Low Maintenance Landscape, |
|                   | Many Trees, Other, Private, See Remarks                             |
| Roof              | Asphalt Shingle                                                     |
| Construction      | Stucco                                                              |
| Foundation        | Poured Concrete                                                     |