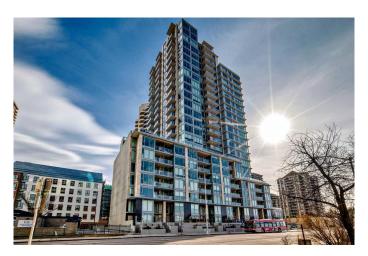

### \$399,900

1 Bedroom, 1.00 Bathroom, 630 sqft Residential on 0.00 Acres

Downtown West End, Calgary, Alberta

Welcome to Avenue West End, The Ultimate in Exclusive Riverside living - The floor to ceiling windows, capture the river and mountain views from all rooms. One of a kind unit with 2 balconies, one oversized measuring 14X11 facing the River. Premium Interior finishes including dual fridges, a "Cressey Kitchen" quartz countertops, gas stove, integrated appliance, wide plank floors, A/C, walk-in closet, heated floors in the bathroom, Heated Underground parking and storage locker and more. Building is pet friendly with Concierge service and after hours security. State of the Art fitness center, workshop, bike storage, heated visitor parking all just steps from downtown or Kensington. walk to the C train is 3 minutes, or take the Bow River Pathways. You must see this unit !!

# of Stories 23