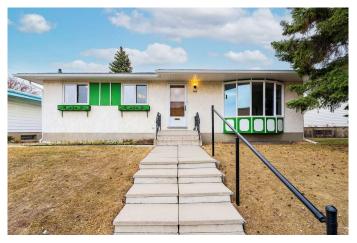

# \$749,900 - 4308 40 Street Nw, Calgary

MLS® #A2212460

## \$749,900

5 Bedroom, 2.00 Bathroom, 1,136 sqft Residential on 0.14 Acres

Varsity, Calgary, Alberta

OPEN HOUSE SUNDAY APRIL 27, 1 to 3pm. Enjoy this vintage bungalow located across the street from Varsity Acres Elementary School, a stone's throw from the community centre and major routes. Only minutes to downtown, U of C, and Market Mall too! Whether you are going to keep the style or put your own touches on this home, the basics are there. A well sized plan, solid construction, mature foliage on an absolutely huge lot. There are three bedrooms up, two down and two full baths, so enough room for everyone. Most of the windows have been done and there is a newer walk in shower in the main bath. This location does not come along every day, so do not miss this!

#### **Essential Information**

MLS® # A2212460 Price \$749,900

Bedrooms 5

Bathrooms 2.00

Full Baths 2

Square Footage 1,136 Acres 0.14 Year Built 1964

Type Residential Sub-Type Detached

Style Bungalow