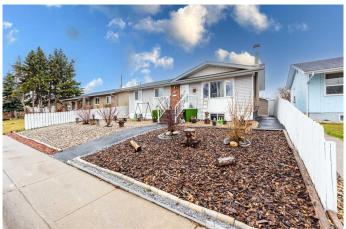

Step outside to the huge 26x12 covered deck, which is easily accessible from the primary bedroom. Whether you're enjoying your

morning coffee or entertaining guests, this covered space provides comfort and privacy year-round. The expansive backyard is beautifully landscaped and includes RV parking with convenient back-lane accessâ€"perfect for outdoor enjoyment and additional storage.

Additional highlights of this home include an insulated double detached garage, a BBQ gas line hookup on the deck, a water softener, and numerous recent upgrades such as exterior paint (2024), garage door (2024), roof shingles (2022), hot water tank (2018), updated flooring (2024), and much more.