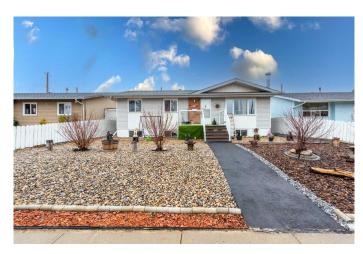

## \$679,900

5 Bedroom, 2.00 Bathroom, 1,089 sqft Residential on 0.11 Acres

Marlborough Park, Calgary, Alberta

\*\*Beautifully Updated 5-Bedroom Bungalow with Double Detach Garage, RV Parking, and Covered Deck on a Large Lot in a Prime Community!\*\*

Welcome to this meticulously maintained and thoughtfully upgraded home, ideally located in one of the city's most desirable neighborhoods. Situated on a generous 4,994 sq ft lot, this property features 5 spacious bedrooms, 2 full bathrooms, and a versatile layoutâ€"perfect for growing families and multi-generational living.

Step outside to the huge 26x12 covered deck, which is easily accessible from the primary bedroom. Whether you're enjoying your

morning coffee or entertaining guests, this covered space provides comfort and privacy year-round. The expansive backyard is beautifully landscaped and includes RV parking with convenient back-lane accessâ€"perfect for outdoor enjoyment and additional storage.

Additional highlights of this home include an insulated double detached garage, a BBQ gas line hookup on the deck, a water softener, and numerous recent upgrades such as exterior paint (2024), garage door (2024), roof shingles (2022), hot water tank (2018), updated flooring (2024), and much more.