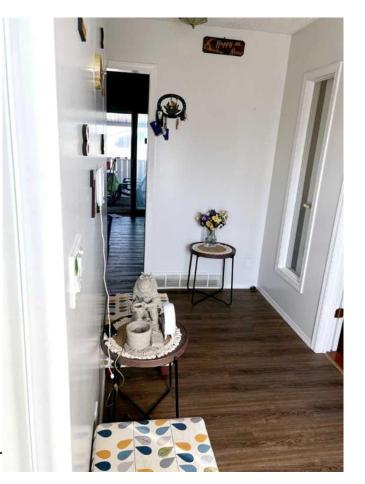

The main floor includes 3 bright bedrooms, a 4-piece bathroom, and a modern kitchen equipped with stainless steel appliances, sleek new cabinetry (2023), new sink with a motion-sensor faucet and a range hood vented to the exterior. The large living room, with French doors connecting from the foyer and leading to the dining area, creates a warm and inviting space for daily living and entertaining.